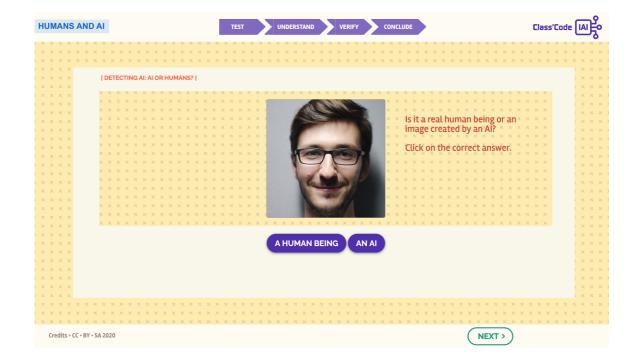

## **DETECTING AI: AI OR HUMAN?**

The following activity is about identifying whether an image is real or produced by an AI. This experimental activity is an introduction to understand GANs (Generative Adversarial Networks). It proposes to discriminate real portraits from portraits generated by GAN. *Source of the pictures from GAN: https://thispersondoesnotexist.com Source of the pictures for real persons: https://pixabay.com/en/* 